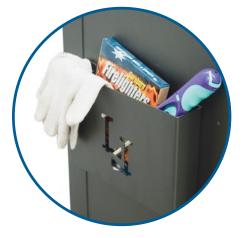

Size (mm): Single Hex – 505(d) x 700(w) x 800(h); Triple Stack Hex – 505(d) x 1400(w) x 1400(h) Colour: P/C Charcoal

The Coonara Mobile Trolley makes life easier bringing the wood in from outside.It has a smooth handle,large storage area and strong wheels.It also has a compartment at the rear to store your gloves, firefighters, gas gun. Our new Lumberjack trolley also doubles as a storage unit.