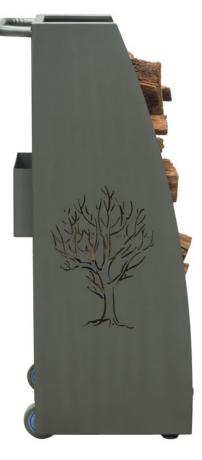

Size (mm): Single Hex – 505(d) x 700(w) x 800(h); Triple Stack Hex – 505(d) x 1400(w) x 1400(h) Colour: P/C Charcoal

The Coonara Mobile Trolley makes life easier bringing the wood in from outside.It has a smooth handle,large storage area and strong wheels.It also has a compartment at the rear to store your gloves, firefighters, gas gun. Our new Lumberjack trolley also doubles as a storage unit.

Size (mm): 450(d) x 400(w) x 960(h) Colour: P/C Charcoal