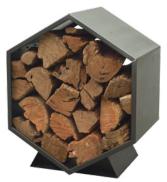

## **FIREPLACE** ACCESSORIES

**TUMBER**TACK

The Coonara storage cubes is the latest innovation to keep your wood dry while being stored outdoors. It comes in a variety of options as pictured here. However you can simply keep adding a module on to suit your needs.

Size (mm): Single Hex – 505(d) x 700(w) x 800(h); Triple Stack Hex – 505(d) x 1400(w) x 1400(h) Colour: P/C Charcoal

The Coonara Mobile Trolley makes life easier bringing the wood in from outside.It has a smooth handle,large storage area and strong wheels.It also has a compartment at the rear to store your gloves, firefighters, gas gun. Our new Lumberjack trolley also doubles as a storage unit.