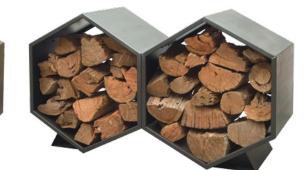

## **FIREPLACE** ACCESSORIES

**TUMBER**TACK

The Coonara storage cubes is the latest innovation to keep your wood dry while being stored outdoors. It comes in a variety of options as pictured here. However you can simply keep adding a module on to suit your needs.

Size (mm): Single Hex – 505(d) x 700(w) x 800(h); Triple Stack Hex – 505(d) x 1400(w) x 1400(h) Colour: P/C Charcoal

The Coonara Mobile Trolley makes life easier bringing the wood in from outside.It has a smooth handle,large storage area and strong wheels.It also has a compartment at the rear to store your gloves, firefighters, gas gun. Our new Lumberjack trolley also doubles as a storage unit.