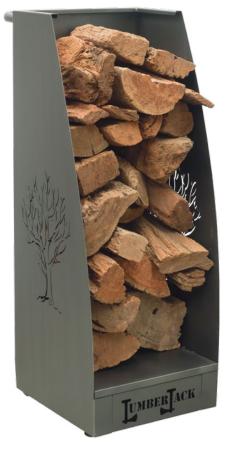

Size (mm): Single Hex – 505(d) x 700(w) x 800(h); Triple Stack Hex – 505(d) x 1400(w) x 1400(h) Colour: P/C Charcoal

The Coonara Mobile Trolley makes life easier bringing the wood in from outside.It has a smooth handle,large storage area and strong wheels.It also has a compartment at the rear to store your gloves, firefighters, gas gun. Our new Lumberjack trolley also doubles as a storage unit.

Size (mm): 450(d) x 400(w) x 960(h) Colour: P/C Charcoal